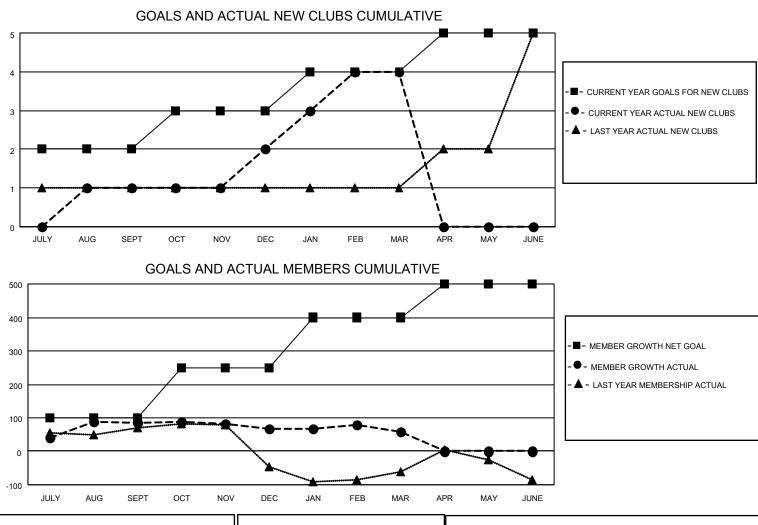

## LOCATION INDIA

District 324 K

Results as of: 3/31/2023

| Clubs                 |               |           |               | Members               |                        |                         |                                                    |
|-----------------------|---------------|-----------|---------------|-----------------------|------------------------|-------------------------|----------------------------------------------------|
| RESULTS FOR 2022-2023 |               |           |               | RESULTS FOR 2022-2023 |                        |                         |                                                    |
| QUARTER               | NEW CLUB GOAL | NEW CLUBS | DROPPED CLUBS | QUARTER MEMI          | BER GROWTH NET<br>GOAL | MEMBER GROWTH<br>ACTUAL | DROPPED<br>MEMBERS ACTUAL<br>(including transfers) |
| JULY/AUG/SEPT         | 2             | 1         | 1             | JULY/AUG/SEPT         | 100                    | 131                     | 36                                                 |
| OCT/NOV/DEC           | 1             | 1         | 1             | OCT/NOV/DEC           | 150                    | 66                      | 81                                                 |
| JAN/FEB/MAR           | 1             | 2         | 1             | JAN/FEB/MAR           | 150                    | 80                      | 84                                                 |
| APR/MAY/JUNE          | 1             | 0         | 0             | APR/MAY/JUNE          | 100                    | 0                       | 0                                                  |